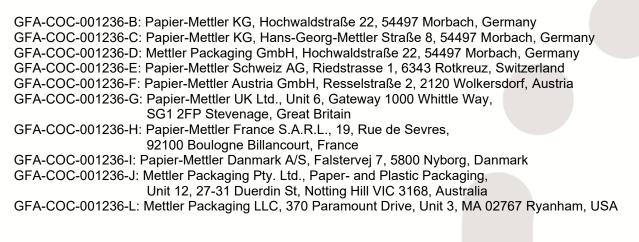

The FSC certificate of the above mentioned company includes the following sites\*\*:

GFA Certification GmbH • Alter Teichweg 15 • 22081 Hamburg • Germany Telefon: + 49 40 5247431 0 • Fax: +49 40 5247431 999 • www.gfa-cert.com